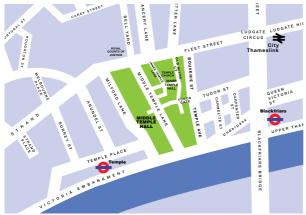

BY RAIL/TUBE: The Fair is within easy walking distance of Temple underground station (Circle and District lines) and Blackfriars Mainline Rail. BY BUS: Buses 4, 15, 23, 26, 76 and 341. Alight at the stop closest to the Royal Courts of Justice in Strand. BY BOAT: Blackfriars Millennium Pier is on Victoria Embankment, between Blackfriars Bridge and Middle Temple.